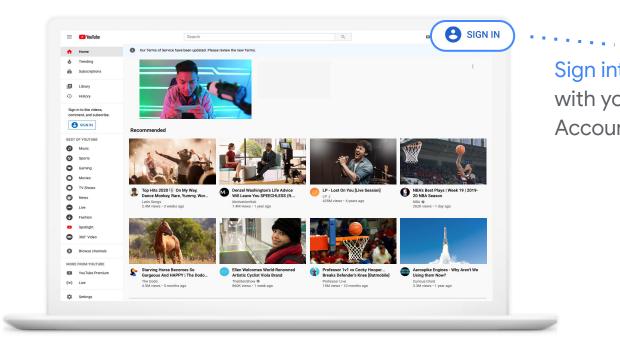

# Create a home for your business on YouTube

Sign into YouTube with your Google Account.

#### YouTube.com

Upload profile picture that best represents your business channel.

- Write description
- Add website
- Add social links

| Tell viewers know what or whom your videos are about. Your description can show up in search results and other places.   Channel description   Add channel description   Channel description   Uttl   Add URL   Add URL   Cotal links   Image: Channel description   Channel description   Channel description   Channel description   Uttl   Add URL   Cotal links   Image: Channel description   Channel description   Channel description   Channel description Channel description C                                                                                                                                                                                                                                                                                                                                                                                                                                                                                                                                                                                                                                                                                                                                                                                                                                                                                       |                          |                                                                  |  |  |
|--------------------------------------------------------------------------------------------------------------------------------------------------------------------------------------------------------------------------------------------------------------------------------------------------------------------------------------------------------------------------------------------------------------------------------------------------------------------------------------------------------------------------------------------------------------------------------------------------------------------------------------------------------------------------------------------------------------------------------------------------------------------------------------------------------------------------------------------------------------------------------------------------------------------------------------------------------------------------------------------------------------------------------------------------------------------------------------------------------------------------------------------------------------------------------------------------------------------------------------------------------------------------------------------------------------------------------------------------------------------------------------------------------------------------------------------------------------------------------------------------------------------------------------------------------------------------------------------------------------------------------------------------------------------------------------------------------------------------------------------------------------------------------------------------------------------------------------------------------------------------------------------------------------------------------------------------------------------------------------------------------------------------------------------------------------------------------------------------------------------------------|--------------------------|------------------------------------------------------------------|--|--|
| Let viewers know what or whom your videos are about. Your description can show up in search results and other places.  Channel description  Add channel description  Add channel description  Add links to your sites  Sharing links helps viewers stay connected with you and your latest videos.  Custom link  Link title  My website  URL  Jurk  |                          |                                                                  |  |  |
| Let viewers know what or whom your videos are about. Your description can show up in search results and other places.  Channel description  Add channel description  Add channel description  Add links to your sites  Sharing links helps viewers stay connected with you and your latest videos.  Custom link  Link title  My website  URL  JURL  JU |                          |                                                                  |  |  |
| results and other places.                                                                                                                                                                                                                                                                                                                                                                                                                                                                                                                                                                                                                                                                                                                                                                                                                                                                                                                                                                                                                                                                                                                                                                                                                                                                                                                                                                                                                                                                                                                                                                                                                                                                                                                                                                                                                                                                                                                                                                                                                                                                                                      |                          |                                                                  |  |  |
| Add channel description          Add channel description         Add links to your sites         Sharing links helps viewers stay connected with you and your latest videos.         Custom link         Link title         My website         Social links         URL         Add URL         Social links         URL         If https://www.facebook.com/add profile name         URL                                                                                                                                                                                                                                                                                                                                                                                                                                                                                                                                                                                                                                                                                                                                                                                                                                                                                                                                                                                                                                                                                                                                                                                                                                                                                                                                                                                                                                                                                                                                                                                                                                                                                                                                      | Let viewers know wh      |                                                                  |  |  |
| Add links to your sites         Sharing links helps viewers stay connected with you and your latest videos.         Custom link         Link title         My website         Social links         URL         Add URL         Social links         URL         Ift         Ift         Ift         Ift         My L                                                                                                                                                                                                                                                                                                                                                                                                                                                                                                                                                                                                                                                                                                                                                                                                                                                                                                                                                                                                                                                                                                                                                                                                                                                                                                                                                                                                                                                                                                                                                                                                                                                                                                                                                                                                           | Channel description      |                                                                  |  |  |
| Sharing links helps viewers stay connected with you and your latest videos.         Custom link         Link uite         My website         Social links         URL         Add URL         Social links         URL         If https://www.facebook.com/add profile name         URL                                                                                                                                                                                                                                                                                                                                                                                                                                                                                                                                                                                                                                                                                                                                                                                                                                                                                                                                                                                                                                                                                                                                                                                                                                                                                                                                                                                                                                                                                                                                                                                                                                                                                                                                                                                                                                        | Add channel description  |                                                                  |  |  |
| Sharing links helps viewers stay connected with you and your latest videos.         Custom link         Link utle         My website         Social links         URL         Add URL         Social links         URL         Int         Int         Int         Int         Int         Int         URL         Int         Int         Int         URL                                                                                                                                                                                                                                                                                                                                                                                                                                                                                                                                                                                                                                                                                                                                                                                                                                                                                                                                                                                                                                                                                                                                                                                                                                                                                                                                                                                                                                                                                                                                                                                                                                                                                                                                                                     |                          |                                                                  |  |  |
| Sharing links helps viewers stay connected with you and your latest videos.         Custom link         Link utle         My website         Social links         URL         Add URL         Social links         URL         Int         Int         Int         Int         Int         Int         URL         Int         Int         Int         URL                                                                                                                                                                                                                                                                                                                                                                                                                                                                                                                                                                                                                                                                                                                                                                                                                                                                                                                                                                                                                                                                                                                                                                                                                                                                                                                                                                                                                                                                                                                                                                                                                                                                                                                                                                     |                          |                                                                  |  |  |
| Sharing links helps viewers stay connected with you and your latest videos. Custom link Link uite My website URL Add URL Social links URL Ithus://www.facebook.com/add profile name URL URL URL URL                                                                                                                                                                                                                                                                                                                                                                                                                                                                                                                                                                                                                                                                                                                                                                                                                                                                                                                                                                                                                                                                                                                                                                                                                                                                                                                                                                                                                                                                                                                                                                                                                                                                                                                                                                                                                                                                                                                            |                          |                                                                  |  |  |
| Sharing links helps viewers stay connected with you and your latest videos.         Custom link         Link uite         My website         Social links         URL         Add URL         Social links         URL         If https://www.facebook.com/add profile name         URL                                                                                                                                                                                                                                                                                                                                                                                                                                                                                                                                                                                                                                                                                                                                                                                                                                                                                                                                                                                                                                                                                                                                                                                                                                                                                                                                                                                                                                                                                                                                                                                                                                                                                                                                                                                                                                        |                          |                                                                  |  |  |
| Sharing links helps viewers stay connected with you and your latest videos.         Custom link         Link uite         My website         Social links         URL         Add URL         Social links         URL         If https://www.facebook.com/add profile name         URL                                                                                                                                                                                                                                                                                                                                                                                                                                                                                                                                                                                                                                                                                                                                                                                                                                                                                                                                                                                                                                                                                                                                                                                                                                                                                                                                                                                                                                                                                                                                                                                                                                                                                                                                                                                                                                        |                          |                                                                  |  |  |
| Sharing links helps viewers stay connected with you and your latest videos.         Custom link         Link uite         My website         Social links         URL         Add URL         Social links         URL         If https://www.facebook.com/add profile name         URL                                                                                                                                                                                                                                                                                                                                                                                                                                                                                                                                                                                                                                                                                                                                                                                                                                                                                                                                                                                                                                                                                                                                                                                                                                                                                                                                                                                                                                                                                                                                                                                                                                                                                                                                                                                                                                        |                          |                                                                  |  |  |
| Sharing links helps viewers stay connected with you and your latest videos.         Custom link         Link uite         My website         Social links         URL         Add URL         Social links         URL         If https://www.facebook.com/add profile name         URL                                                                                                                                                                                                                                                                                                                                                                                                                                                                                                                                                                                                                                                                                                                                                                                                                                                                                                                                                                                                                                                                                                                                                                                                                                                                                                                                                                                                                                                                                                                                                                                                                                                                                                                                                                                                                                        |                          |                                                                  |  |  |
| Sharing links helps viewers stay connected with you and your latest videos.         Custom link         Link uite         My website         Social links         URL         Add URL         Social links         URL         If https://www.facebook.com/add profile name         URL                                                                                                                                                                                                                                                                                                                                                                                                                                                                                                                                                                                                                                                                                                                                                                                                                                                                                                                                                                                                                                                                                                                                                                                                                                                                                                                                                                                                                                                                                                                                                                                                                                                                                                                                                                                                                                        |                          |                                                                  |  |  |
| Sharing links helps viewers stay connected with you and your latest videos.         Custom link         Link uite         My website         Social links         URL         Add URL         Social links         URL         If https://www.facebook.com/add profile name         URL                                                                                                                                                                                                                                                                                                                                                                                                                                                                                                                                                                                                                                                                                                                                                                                                                                                                                                                                                                                                                                                                                                                                                                                                                                                                                                                                                                                                                                                                                                                                                                                                                                                                                                                                                                                                                                        |                          | Add links to your sites                                          |  |  |
| Custom link Link title My website Social links URL                                                                                                                                                                                                                                                                                                                                                                                                                                                                                                                                                                                                                                                                                                                                                                                                                                                                                                                                                                                                                                                                                                                                                                                                                                                                                                                                                                                                                                                                                                                                                                                                                                                                                                                                                                                                                                                                                                                                                                                                                                         | Sharing lin              |                                                                  |  |  |
| Link title My website URL Add URL Social links URL IRL IRL URL URL URL URL URL URL URL URL URL U                                                                                                                                                                                                                                                                                                                                                                                                                                                                                                                                                                                                                                                                                                                                                                                                                                                                                                                                                                                                                                                                                                                                                                                                                                                                                                                                                                                                                                                                                                                                                                                                                                                                                                                                                                                                                                                                                                                                                                                                                               |                          | to helps viewers stay connected with you and your latest videos. |  |  |
| My website     Add URL       social links     URL       URL     Image: Compare the second                                                                                         |                          |                                                                  |  |  |
| Social links URL IF https://www.facebook.com/add profile name URL URL                                                                                                                                                                                                                                                                                                                                                                                                                                                                                                                                                                                                                                                                                                                                                                                                                                                                                                                                                                                                                                                                                                                                                                                                                                                                                                                                                                                                                                                                                                                                                                                                                                                                                                                                                                                                                                                                                                                                                                                                                                                          |                          |                                                                  |  |  |
| URL G https://www.facebook.com/add profile name URL URL                                                                                                                                                                                                                                                                                                                                                                                                                                                                                                                                                                                                                                                                                                                                                                                                                                                                                                                                                                                                                                                                                                                                                                                                                                                                                                                                                                                                                                                                                                                                                                                                                                                                                                                                                                                                                                                                                                                                                                                                                                                                        | ,                        |                                                                  |  |  |
| If https://www.facebook.com/add profile name       URL                                                                                                                                                                                                                                                                                                                                                                                                                                                                                                                                                                                                                                                                                                                                                                                                                                                                                                                                                                                                                                                                                                                                                                                                                                                                                                                                                                                                                                                                                                                                                                                                                                                                                                                                                                                                                                                                                                                                                                                                                                                                         | Social links             |                                                                  |  |  |
| URL                                                                                                                                                                                                                                                                                                                                                                                                                                                                                                                                                                                                                                                                                                                                                                                                                                                                                                                                                                                                                                                                                                                                                                                                                                                                                                                                                                                                                                                                                                                                                                                                                                                                                                                                                                                                                                                                                                                                                                                                                                                                                                                            | URL                      |                                                                  |  |  |
|                                                                                                                                                                                                                                                                                                                                                                                                                                                                                                                                                                                                                                                                                                                                                                                                                                                                                                                                                                                                                                                                                                                                                                                                                                                                                                                                                                                                                                                                                                                                                                                                                                                                                                                                                                                                                                                                                                                                                                                                                                                                                                                                | f https://www.facebook.e | om/add profile name                                              |  |  |
|                                                                                                                                                                                                                                                                                                                                                                                                                                                                                                                                                                                                                                                                                                                                                                                                                                                                                                                                                                                                                                                                                                                                                                                                                                                                                                                                                                                                                                                                                                                                                                                                                                                                                                                                                                                                                                                                                                                                                                                                                                                                                                                                |                          |                                                                  |  |  |
|                                                                                                                                                                                                                                                                                                                                                                                                                                                                                                                                                                                                                                                                                                                                                                                                                                                                                                                                                                                                                                                                                                                                                                                                                                                                                                                                                                                                                                                                                                                                                                                                                                                                                                                                                                                                                                                                                                                                                                                                                                                                                                                                |                          | Nadd profile name                                                |  |  |
|                                                                                                                                                                                                                                                                                                                                                                                                                                                                                                                                                                                                                                                                                                                                                                                                                                                                                                                                                                                                                                                                                                                                                                                                                                                                                                                                                                                                                                                                                                                                                                                                                                                                                                                                                                                                                                                                                                                                                                                                                                                                                                                                | Thips.//www.twitter.com  | add prome name                                                   |  |  |
|                                                                                                                                                                                                                                                                                                                                                                                                                                                                                                                                                                                                                                                                                                                                                                                                                                                                                                                                                                                                                                                                                                                                                                                                                                                                                                                                                                                                                                                                                                                                                                                                                                                                                                                                                                                                                                                                                                                                                                                                                                                                                                                                |                          |                                                                  |  |  |
|                                                                                                                                                                                                                                                                                                                                                                                                                                                                                                                                                                                                                                                                                                                                                                                                                                                                                                                                                                                                                                                                                                                                                                                                                                                                                                                                                                                                                                                                                                                                                                                                                                                                                                                                                                                                                                                                                                                                                                                                                                                                                                                                |                          |                                                                  |  |  |