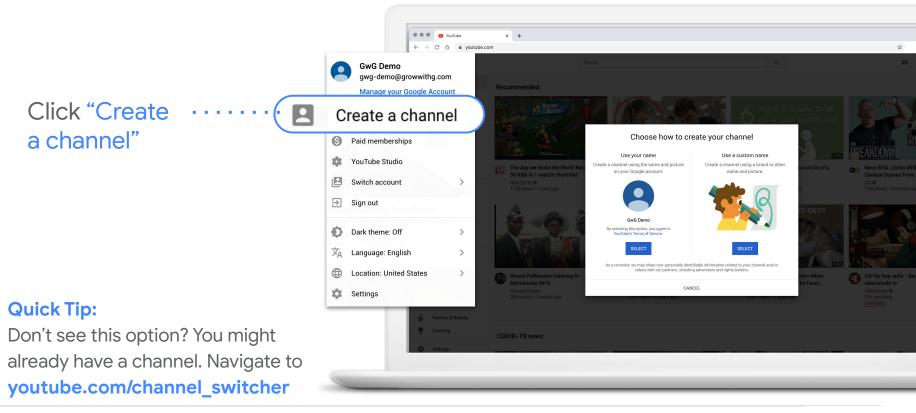

# Create a home for your business on YouTube

Sign into YouTube with your Google Account.