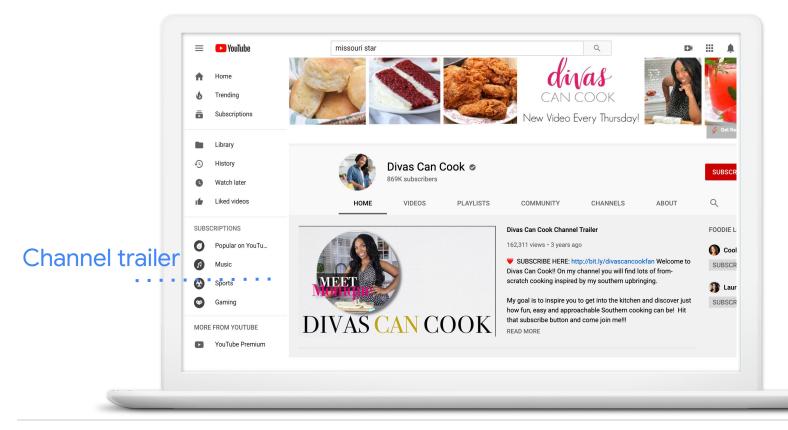

### **CUSTOMIZE YOUR CHANNEL**

#### **CUSTOMIZE YOUR CHANNEL**

# Create a home for your business on YouTube

Sign into YouTube with your Google Account.

#### YouTube.com

Upload profile picture that best represents your business channel.

- Write description
- Add website
- Add social links

| Tell viewers know what or whom your videos are about. Your description can show up in search results and other places.   Channel description   Add channel description   Channel description   Uttl   Add URL   Add URL   Cotal links   Image: Channel description   Channel description   Channel description   Channel description   Uttl   Add URL   Cotal links   Image: Channel description   Channel description   Channel description   Channel description Channel description C                                                                                                                                                                                                                                                                                                                                                                                                                                                                                                                                                                                                                                                                                                                                                                                                                                                                                       |                          |                                                                  |  |  |
|--------------------------------------------------------------------------------------------------------------------------------------------------------------------------------------------------------------------------------------------------------------------------------------------------------------------------------------------------------------------------------------------------------------------------------------------------------------------------------------------------------------------------------------------------------------------------------------------------------------------------------------------------------------------------------------------------------------------------------------------------------------------------------------------------------------------------------------------------------------------------------------------------------------------------------------------------------------------------------------------------------------------------------------------------------------------------------------------------------------------------------------------------------------------------------------------------------------------------------------------------------------------------------------------------------------------------------------------------------------------------------------------------------------------------------------------------------------------------------------------------------------------------------------------------------------------------------------------------------------------------------------------------------------------------------------------------------------------------------------------------------------------------------------------------------------------------------------------------------------------------------------------------------------------------------------------------------------------------------------------------------------------------------------------------------------------------------------------------------------------------------|--------------------------|------------------------------------------------------------------|--|--|
| Let viewers know what or whom your videos are about. Your description can show up in search results and other places.  Channel description  Add channel description  Add channel description  Add links to your sites  Sharing links helps viewers stay connected with you and your latest videos.  Custom link  Link title  My website  URL  Jurk  |                          |                                                                  |  |  |
| Let viewers know what or whom your videos are about. Your description can show up in search results and other places.  Channel description  Add channel description  Add channel description  Add links to your sites  Sharing links helps viewers stay connected with you and your latest videos.  Custom link  Link title  My website  URL  JURL  JU |                          |                                                                  |  |  |
| results and other places.                                                                                                                                                                                                                                                                                                                                                                                                                                                                                                                                                                                                                                                                                                                                                                                                                                                                                                                                                                                                                                                                                                                                                                                                                                                                                                                                                                                                                                                                                                                                                                                                                                                                                                                                                                                                                                                                                                                                                                                                                                                                                                      |                          |                                                                  |  |  |
| Add channel description          Add channel description         Add links to your sites         Sharing links helps viewers stay connected with you and your latest videos.         Custom link         Link title         My website         Social links         URL         Add URL         Social links         URL         If https://www.facebook.com/add profile name         URL                                                                                                                                                                                                                                                                                                                                                                                                                                                                                                                                                                                                                                                                                                                                                                                                                                                                                                                                                                                                                                                                                                                                                                                                                                                                                                                                                                                                                                                                                                                                                                                                                                                                                                                                      | Let viewers know wh      |                                                                  |  |  |
| Add links to your sites         Sharing links helps viewers stay connected with you and your latest videos.         Custom link         Link title         My website         Social links         URL         Add URL         Social links         URL         Ift         Ift         Ift         Ift         My L                                                                                                                                                                                                                                                                                                                                                                                                                                                                                                                                                                                                                                                                                                                                                                                                                                                                                                                                                                                                                                                                                                                                                                                                                                                                                                                                                                                                                                                                                                                                                                                                                                                                                                                                                                                                           | Channel description      |                                                                  |  |  |
| Sharing links helps viewers stay connected with you and your latest videos.         Custom link         Link uite         My website         Social links         URL         Add URL         Social links         URL         If https://www.facebook.com/add profile name         URL                                                                                                                                                                                                                                                                                                                                                                                                                                                                                                                                                                                                                                                                                                                                                                                                                                                                                                                                                                                                                                                                                                                                                                                                                                                                                                                                                                                                                                                                                                                                                                                                                                                                                                                                                                                                                                        | Add channel description  |                                                                  |  |  |
| Sharing links helps viewers stay connected with you and your latest videos.         Custom link         Link utle         My website         Social links         URL         Add URL         Social links         URL         Int         Int         Int         Int         Int         Int         URL         Int         Int         Int         URL                                                                                                                                                                                                                                                                                                                                                                                                                                                                                                                                                                                                                                                                                                                                                                                                                                                                                                                                                                                                                                                                                                                                                                                                                                                                                                                                                                                                                                                                                                                                                                                                                                                                                                                                                                     |                          |                                                                  |  |  |
| Sharing links helps viewers stay connected with you and your latest videos.         Custom link         Link utle         My website         Social links         URL         Add URL         Social links         URL         Int         Int         Int         Int         Int         Int         URL         Int         Int         Int         URL                                                                                                                                                                                                                                                                                                                                                                                                                                                                                                                                                                                                                                                                                                                                                                                                                                                                                                                                                                                                                                                                                                                                                                                                                                                                                                                                                                                                                                                                                                                                                                                                                                                                                                                                                                     |                          |                                                                  |  |  |
| Sharing links helps viewers stay connected with you and your latest videos. Custom link Link uite My website URL Add URL Social links URL Ithus://www.facebook.com/add profile name URL URL URL URL                                                                                                                                                                                                                                                                                                                                                                                                                                                                                                                                                                                                                                                                                                                                                                                                                                                                                                                                                                                                                                                                                                                                                                                                                                                                                                                                                                                                                                                                                                                                                                                                                                                                                                                                                                                                                                                                                                                            |                          |                                                                  |  |  |
| Sharing links helps viewers stay connected with you and your latest videos.         Custom link         Link uite         My website         Social links         URL         Add URL         Social links         URL         If https://www.facebook.com/add profile name         URL                                                                                                                                                                                                                                                                                                                                                                                                                                                                                                                                                                                                                                                                                                                                                                                                                                                                                                                                                                                                                                                                                                                                                                                                                                                                                                                                                                                                                                                                                                                                                                                                                                                                                                                                                                                                                                        |                          |                                                                  |  |  |
| Sharing links helps viewers stay connected with you and your latest videos.         Custom link         Link uite         My website         Social links         URL         Add URL         Social links         URL         If https://www.facebook.com/add profile name         URL                                                                                                                                                                                                                                                                                                                                                                                                                                                                                                                                                                                                                                                                                                                                                                                                                                                                                                                                                                                                                                                                                                                                                                                                                                                                                                                                                                                                                                                                                                                                                                                                                                                                                                                                                                                                                                        |                          |                                                                  |  |  |
| Sharing links helps viewers stay connected with you and your latest videos.         Custom link         Link uite         My website         Social links         URL         Add URL         Social links         URL         If https://www.facebook.com/add profile name         URL                                                                                                                                                                                                                                                                                                                                                                                                                                                                                                                                                                                                                                                                                                                                                                                                                                                                                                                                                                                                                                                                                                                                                                                                                                                                                                                                                                                                                                                                                                                                                                                                                                                                                                                                                                                                                                        |                          |                                                                  |  |  |
| Sharing links helps viewers stay connected with you and your latest videos.         Custom link         Link uite         My website         Social links         URL         Add URL         Social links         URL         If https://www.facebook.com/add profile name         URL                                                                                                                                                                                                                                                                                                                                                                                                                                                                                                                                                                                                                                                                                                                                                                                                                                                                                                                                                                                                                                                                                                                                                                                                                                                                                                                                                                                                                                                                                                                                                                                                                                                                                                                                                                                                                                        |                          |                                                                  |  |  |
| Sharing links helps viewers stay connected with you and your latest videos.         Custom link         Link uite         My website         Social links         URL         Add URL         Social links         URL         If https://www.facebook.com/add profile name         URL                                                                                                                                                                                                                                                                                                                                                                                                                                                                                                                                                                                                                                                                                                                                                                                                                                                                                                                                                                                                                                                                                                                                                                                                                                                                                                                                                                                                                                                                                                                                                                                                                                                                                                                                                                                                                                        |                          |                                                                  |  |  |
| Sharing links helps viewers stay connected with you and your latest videos.         Custom link         Link uite         My website         Social links         URL         Add URL         Social links         URL         If https://www.facebook.com/add profile name         URL                                                                                                                                                                                                                                                                                                                                                                                                                                                                                                                                                                                                                                                                                                                                                                                                                                                                                                                                                                                                                                                                                                                                                                                                                                                                                                                                                                                                                                                                                                                                                                                                                                                                                                                                                                                                                                        |                          | Add links to your sites                                          |  |  |
| Custom link Link title My website Social links URL                                                                                                                                                                                                                                                                                                                                                                                                                                                                                                                                                                                                                                                                                                                                                                                                                                                                                                                                                                                                                                                                                                                                                                                                                                                                                                                                                                                                                                                                                                                                                                                                                                                                                                                                                                                                                                                                                                                                                                                                                                         | Sharing lin              |                                                                  |  |  |
| Link title My website URL Add URL Social links URL IRL IRL URL URL URL URL URL URL URL URL URL U                                                                                                                                                                                                                                                                                                                                                                                                                                                                                                                                                                                                                                                                                                                                                                                                                                                                                                                                                                                                                                                                                                                                                                                                                                                                                                                                                                                                                                                                                                                                                                                                                                                                                                                                                                                                                                                                                                                                                                                                                               |                          | to helps viewers stay connected with you and your latest videos. |  |  |
| My website     Add URL       social links     URL       URL     Image: Compare the second                                                                                         |                          |                                                                  |  |  |
| Social links URL IF https://www.facebook.com/add profile name URL URL                                                                                                                                                                                                                                                                                                                                                                                                                                                                                                                                                                                                                                                                                                                                                                                                                                                                                                                                                                                                                                                                                                                                                                                                                                                                                                                                                                                                                                                                                                                                                                                                                                                                                                                                                                                                                                                                                                                                                                                                                                                          |                          |                                                                  |  |  |
| URL G https://www.facebook.com/add profile name URL URL                                                                                                                                                                                                                                                                                                                                                                                                                                                                                                                                                                                                                                                                                                                                                                                                                                                                                                                                                                                                                                                                                                                                                                                                                                                                                                                                                                                                                                                                                                                                                                                                                                                                                                                                                                                                                                                                                                                                                                                                                                                                        | ,                        |                                                                  |  |  |
| If https://www.facebook.com/add profile name       URL                                                                                                                                                                                                                                                                                                                                                                                                                                                                                                                                                                                                                                                                                                                                                                                                                                                                                                                                                                                                                                                                                                                                                                                                                                                                                                                                                                                                                                                                                                                                                                                                                                                                                                                                                                                                                                                                                                                                                                                                                                                                         | Social links             |                                                                  |  |  |
| URL                                                                                                                                                                                                                                                                                                                                                                                                                                                                                                                                                                                                                                                                                                                                                                                                                                                                                                                                                                                                                                                                                                                                                                                                                                                                                                                                                                                                                                                                                                                                                                                                                                                                                                                                                                                                                                                                                                                                                                                                                                                                                                                            | URL                      |                                                                  |  |  |
|                                                                                                                                                                                                                                                                                                                                                                                                                                                                                                                                                                                                                                                                                                                                                                                                                                                                                                                                                                                                                                                                                                                                                                                                                                                                                                                                                                                                                                                                                                                                                                                                                                                                                                                                                                                                                                                                                                                                                                                                                                                                                                                                | f https://www.facebook.e | om/add profile name                                              |  |  |
|                                                                                                                                                                                                                                                                                                                                                                                                                                                                                                                                                                                                                                                                                                                                                                                                                                                                                                                                                                                                                                                                                                                                                                                                                                                                                                                                                                                                                                                                                                                                                                                                                                                                                                                                                                                                                                                                                                                                                                                                                                                                                                                                |                          |                                                                  |  |  |
|                                                                                                                                                                                                                                                                                                                                                                                                                                                                                                                                                                                                                                                                                                                                                                                                                                                                                                                                                                                                                                                                                                                                                                                                                                                                                                                                                                                                                                                                                                                                                                                                                                                                                                                                                                                                                                                                                                                                                                                                                                                                                                                                |                          | Nadd profile name                                                |  |  |
|                                                                                                                                                                                                                                                                                                                                                                                                                                                                                                                                                                                                                                                                                                                                                                                                                                                                                                                                                                                                                                                                                                                                                                                                                                                                                                                                                                                                                                                                                                                                                                                                                                                                                                                                                                                                                                                                                                                                                                                                                                                                                                                                | Thips.//www.twitter.com  | add prome name                                                   |  |  |
|                                                                                                                                                                                                                                                                                                                                                                                                                                                                                                                                                                                                                                                                                                                                                                                                                                                                                                                                                                                                                                                                                                                                                                                                                                                                                                                                                                                                                                                                                                                                                                                                                                                                                                                                                                                                                                                                                                                                                                                                                                                                                                                                |                          |                                                                  |  |  |
|                                                                                                                                                                                                                                                                                                                                                                                                                                                                                                                                                                                                                                                                                                                                                                                                                                                                                                                                                                                                                                                                                                                                                                                                                                                                                                                                                                                                                                                                                                                                                                                                                                                                                                                                                                                                                                                                                                                                                                                                                                                                                                                                |                          |                                                                  |  |  |