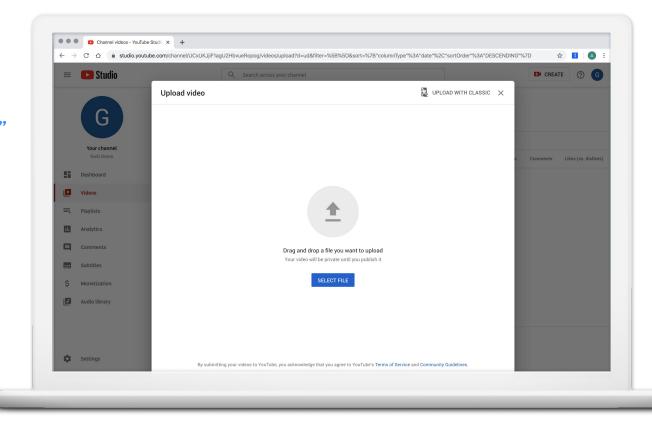

## HOW TO UPLOAD

To upload, click "create" next to the camera in the upper right of screen