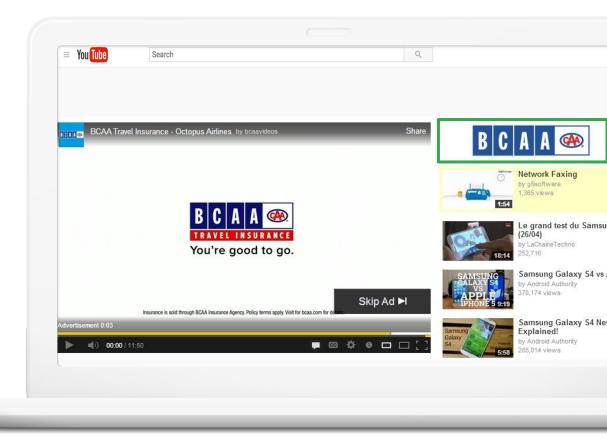

## **TRUEVIEW ADS**

After 5 seconds, the viewer has the ability to skip. You pay only if viewer watches 30 seconds or to end of ad.

### **Quick tip:**

Make sure brand name appears within first 5 seconds & creative grabs viewers attention.