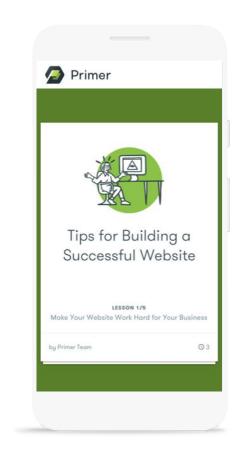

#### **GOOGLE PRIMER: BUSINESS AND MARKETING LESSONS**

- Quick, easy lessons on your phone
- Learn whenever you have a few minutes free
- Practical, personalized next steps

#### **Google Primer Suggested Minicourses**

Make Your Website Work Hard for Your Business Get Online with a Strong Business Website Connect with Customers by Taking Your Business Online

Quick Tip: Download the Primer app g.co/primer/fromhome