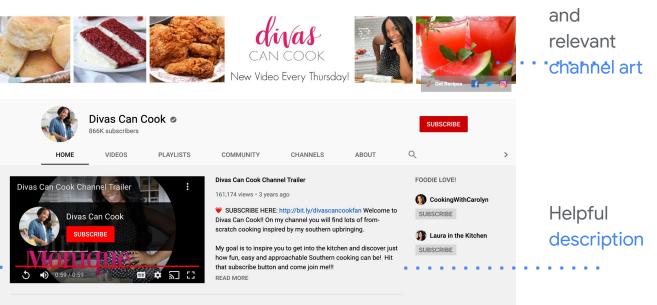

## A WELL ORGANIZED CHANNEL

## . . . . . . . . . . . .

. . . . . . . . . .

#### The BEST Classic Southern Recipes PLAY ALL

Here's a list of some of those tried and true, classic Southern recipes!

## Videos grouped by playlists

Introductory

video trailer

Engaging