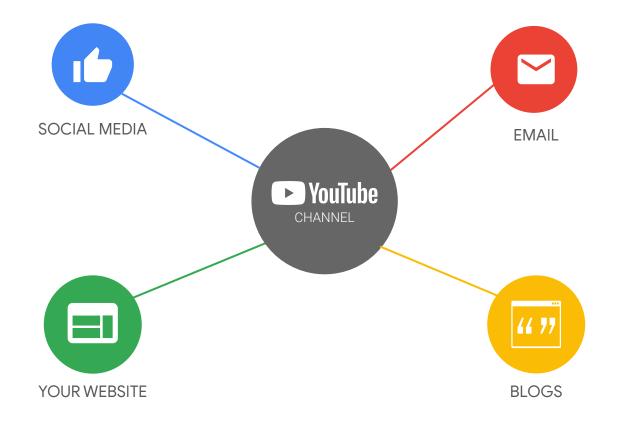

OUR VIDEO



## Space

- Free the space of clutter
- Think visually
- Show your logo or workplace



## Lighting

- Use natural light
- Face your source
- Look for shadows

| 6 |  |
|---|--|
|   |  |
|   |  |

## Sound

- Listen to the space
- Use a mic
- Speak confidently

## Organize your channel to attract viewers



## A WELL ORGANIZED CHANNEL



## . . . . . . . . . . . .

. . . . . . . . . .

#### The BEST Classic Southern Recipes PLAY ALL

Here's a list of some of those tried and true, classic Southern recipes!

## Videos grouped by playlists

Introductory

video trailer



Engaging

## HOW TO UPLOAD

To upload, click "create" next to the camera in the upper right of screen





#### **ADD VIDEO ELEMENTS**



## **DEFINE VISIBILITY**



### **SHARE VIDEO**



## SHARE YOUR CHANNEL



## **VIEW YOUTUBE ANALYTICS**

| S                                      | Overview Reach Engagement Audience                                                                              |  |  |  |
|----------------------------------------|-----------------------------------------------------------------------------------------------------------------|--|--|--|
| <b>Your channel</b><br>Stasia's Bakery | Looking good! Your channel got 2,731 views in the last 28 days.                                                 |  |  |  |
| Dashboard                              | That's similar to the 20-50 views your channel usually gets                                                     |  |  |  |
| Videos                                 |