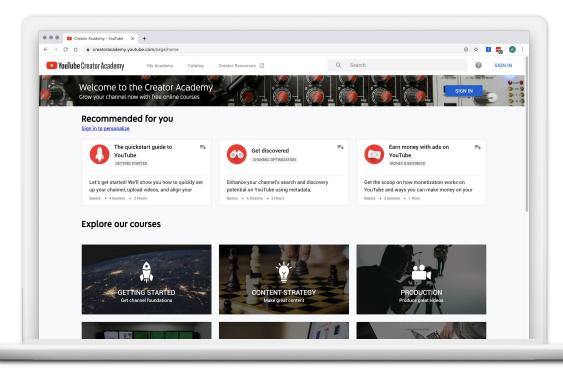

#### **CREATOR ACADEMY**

Grow your channel with free online courses.

Quick Tip: Creator Academy creatoracademy.youtube.com