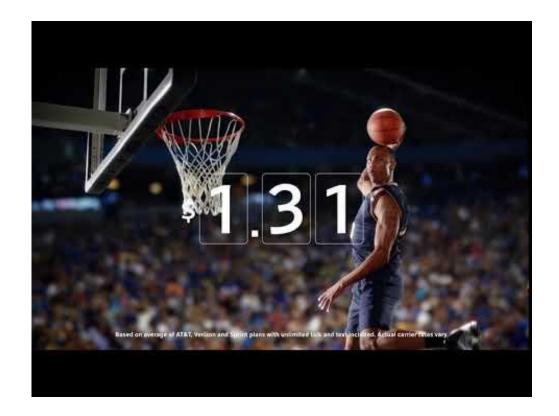

## TELL A SIX SECOND STORY WITH BUMPER ADS

9 in 10 drive significant lift in Ad Recall, with avg. lift of +38% <sup>1</sup>

## **Quick tip:**

Use in conjunction with skippable pre-roll ad to lower overall CPM.

Source: Google Brand Lift Meta Analysis, Global, 2017.