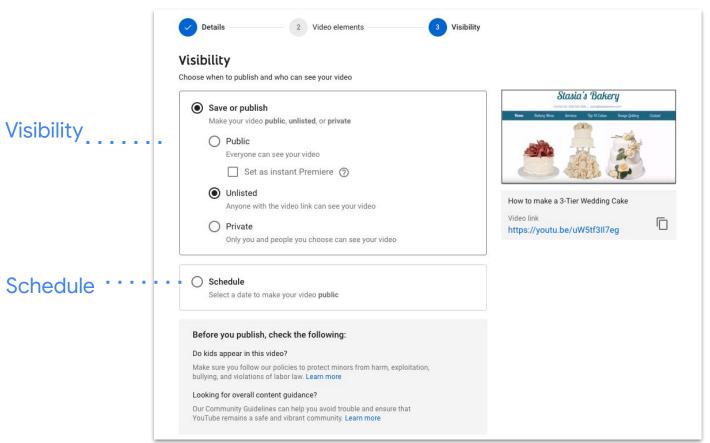

Steer the conversation



## TIPS FOR SHOOTING YOUR VIDEO



## Space

- Free the space of clutter
- Think visually
- Show your logo or workplace



## Lighting

- Use natural light
- Face your source
- Look for shadows

| 6 |  |
|---|--|
|   |  |
|   |  |

## Sound

- Listen to the space
- Use a mic
- Speak confidently

## Organize your channel to attract viewers



## A WELL ORGANIZED CHANNEL



## . . . . . . . . . . . .

. . . . . . . . . .

#### The BEST Classic Southern Recipes PLAY ALL

Here's a list of some of those tried and true, classic Southern recipes!

## Videos grouped by playlists

Introductory

video trailer



Engaging

## HOW TO UPLOAD

To upload, click "create" next to the camera in the upper right of screen





#### **ADD VIDEO ELEMENTS**



## **DEFINE VISIBILITY**



### **SHARE VIDEO**



## SHARE YOUR CHANNEL



## **VIEW YOUTUBE ANALYTICS**

| S                                      | Overview Reach Engagement Audience                                                                              |  |  |  |
|----------------------------------------|-----------------------------------------------------------------------------------------------------------------|--|--|--|
| <b>Your channel</b><br>Stasia's Bakery | Looking good! Your channel got 2,731 views in the last 28 days.                                                 |  |  |  |
| Dashboard                              | That's similar to the 20-50 views your channel usually gets                                                     |  |  |  |
| Videos                                 |