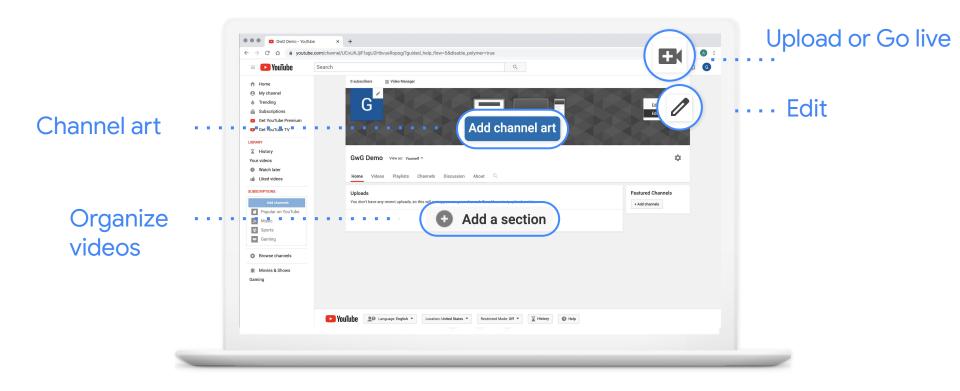

|                          |                                                                  |  |  |

### **CUSTOMIZE YOUR CHANNEL**



#### **CUSTOMIZE YOUR CHANNEL**



# Create videos that help you achieve your business goals





## **VIDEO CONCEPTS**

What story do you want to tell?

Who should star in your video?

How can you best capture the sights and sounds of your video?

Once you've shot everything, what's the best way to edit it?



## **TIPS FOR WRITING YOUR SCRIPT**

- Share a clear, concise message
- Make a strong impression in the first 5-15 seconds
- Deliver a compelling call-to-action or timely offer
- Steer the conversation



## TIPS FOR SHOOTING YOUR VIDEO



## Space

- Free the space of clutter
- Think visually
- Show your logo or workplace



## Lighting

- Use natural light
- Face your source
- Look for shadows

| 6 |  |
|---|--|
|   |  |
|   |  |

## Sound

- Listen to the space
- Use a mic
- Sp