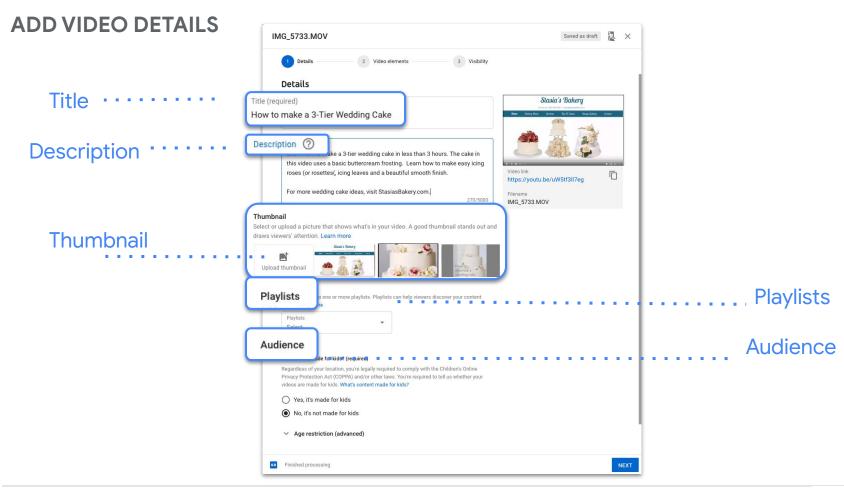

ds
- Deliver a compelling call-to-action or timely offer
- Steer the conversation



## TIPS FOR SHOOTING YOUR VIDEO



## Space

- Free the space of clutter
- Think visually
- Show your logo or workplace



## Lighting

- Use natural light
- Face your source
- Look for shadows

| 6 |  |
|---|--|
|   |  |
|   |  |

## Sound

- Listen to the space
- Use a mic
- Speak confidently

## Organize your channel to attract viewers



## A WELL ORGANIZED CHANNEL



## . . . . . . . . . . . .

. . . . . . . . . .

#### The BEST Classic Southern Recipes PLAY ALL

Here's a list of some of those tried and true, classic Southern recipes!

## Videos grouped by playlists

Introductory

video trailer



Engaging

## HOW TO UPLOAD

To upload, click "create" next to the camera in the upper right of screen





#### **ADD VIDEO ELEMENTS**



## **DEFINE VISIBILITY**



### **SHARE VIDEO**



## SHARE YOUR CHANNEL



## **VIEW YOUTUBE ANALYTICS**

| S                                      | Overview Reach Engagement Audience                                                                              |  |  |  |
|----------------------------------------|-----------------------------------------------------------------------------------------------------------------|--|--|--|
| <b>Your channel</b><br>Stasia's Bakery | Looking good! Your channel got 2,731 views in the last 28 days.                                                 |  |  |  |
| Dashboard                              | That's similar to the 20-50 views your channel usually gets                                                     |  |  |