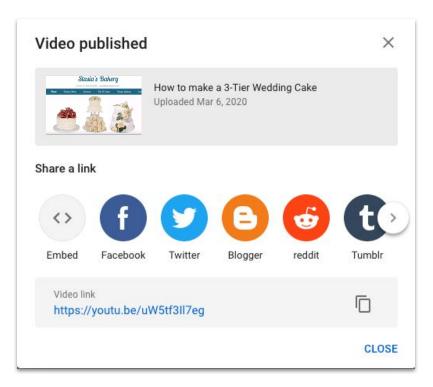

## TIPS FOR SHOOTING YOUR VIDEO



## Space

- Free the space of clutter
- Think visually
- Show your logo or workplace



## Lighting

- Use natural light
- Face your source
- Look for shadows

| 6 |  |
|---|--|
|   |  |
|   |  |

## Sound

- Listen to the space
- Use a mic
- Speak confidently

## Organize your channel to attract viewers



## A WELL ORGANIZED CHANNEL



## . . . . . . . . . . . .

. . . . . . . . . .

#### The BEST Classic Southern Recipes PLAY ALL

Here's a list of some of those tried and true, classic Southern recipes!

## Videos grouped by playlists

Introductory

video trailer



Engaging

## HOW TO UPLOAD

To upload, click "create" next to the camera in the upper right of screen





#### **ADD VIDEO ELEMENTS**



## **DEFINE VISIBILITY**



### **SHARE VIDEO**



## SHARE YOUR CHANNEL



## **VIEW YOUTUBE ANALYTICS**

| S                                      | Overview Reach Engagement Audience                                                                              |  |  |  |
|----------------------------------------|-----------------------------------------------------------------------------------------------------------------|--|--|--|
| <b>Your channel</b><br>Stasia's Bakery | Looking good! Your channel got 2,731 views in the last 28 days.                                                 |  |  |  |
| Dashboard                              | That's similar to the 20-50 views your channel usually gets                                                     |  |  |  |
| Videos                                 |